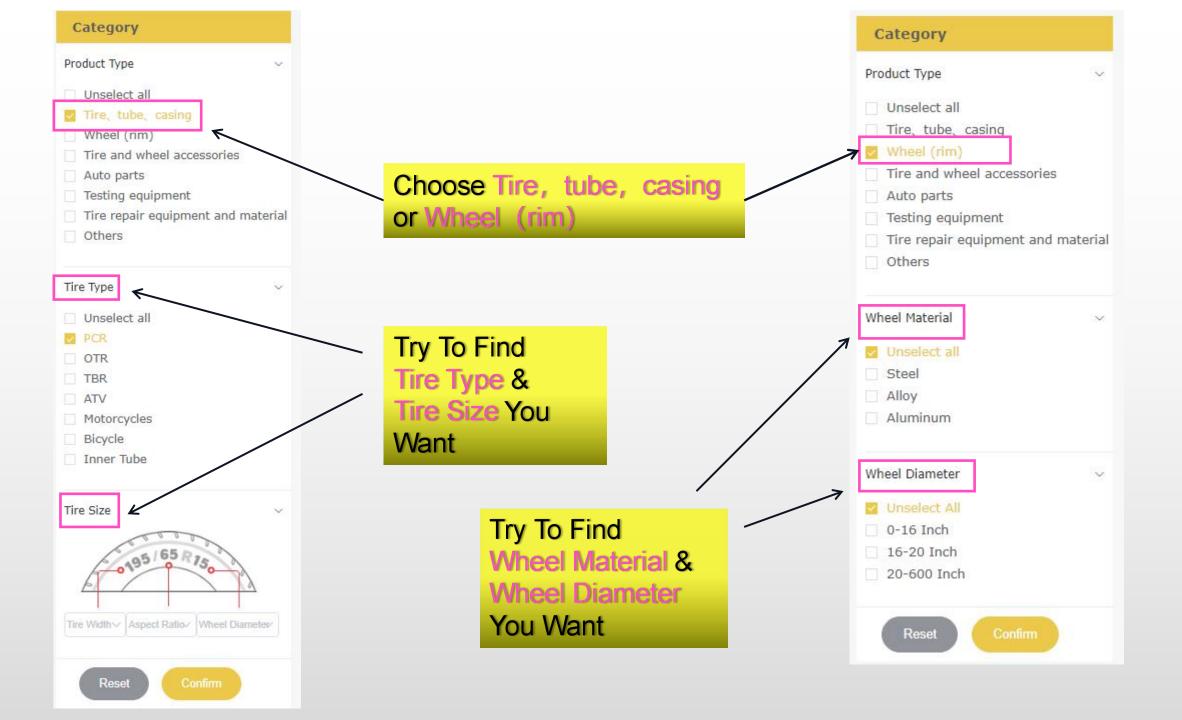

## Check The Exhibitor's Profile

Booth 2211 Country / Region Product Type

倒行文化公园 🕒

Wheel (rim), Tire and wheel accessories

上海迪士尼 度假区

● 世纪公园

● 南园滨江绿地

② 上海南站