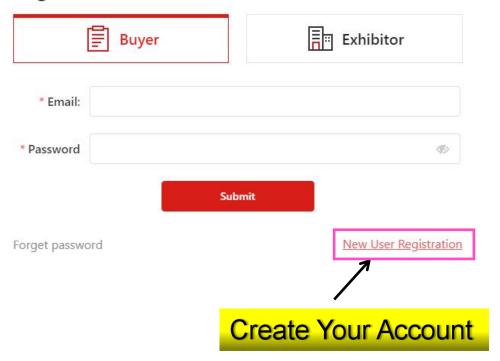

# Guidebook of China International Tire Expo Direct

Buyer. Version



## Login In





## Register In



| * Name:            |                             |  |
|--------------------|-----------------------------|--|
| * Password         | <b>Ø</b>                    |  |
| * Confirm Password | Ø                           |  |
| * Gender           | • Male Female               |  |
| * Country          | Please select a country   V |  |
| * Company Name     |                             |  |
| * Company Address  |                             |  |
| * Company Web      |                             |  |
| * Email            |                             |  |
| * Tel/Phone        |                             |  |

Fullfill Your Information

Submit















## Check The Exhibitor's Profile



Booth 2211 Country / Region Product Type

倒行文化公园 🕒

Wheel (rim), Tire and wh