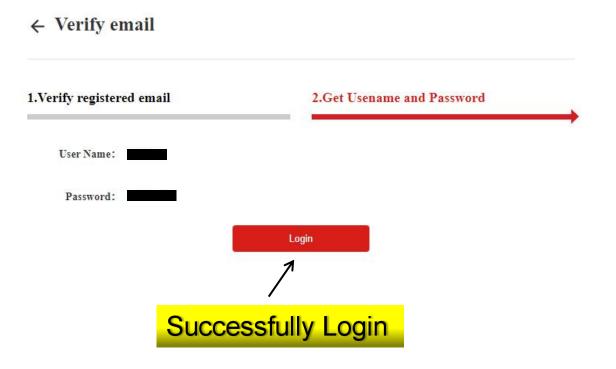

# Guidebook of China International Tire Expo Direct

Buyer. Version



## Login In





## Register In



| * Name:            |                             |  |
|--------------------|-----------------------------|--|
| * Password         | <b>Ø</b>                    |  |
| * Confirm Password | Ø                           |  |
| * Gender           | • Male Female               |  |
| * Country          | Please select a country   V |  |
| * Company Name     |                             |  |
| * Company Address  |                             |  |
| * Company Web      |                             |  |
| * Email            |                             |  |
| * Tel/Phone        |                             |  |

Fullfill Your Information

Submit















## Check The Exhibitor's Profile



Booth 2211 Country / Region Product Type

倒行文化公园 🕒

Wheel (rim), Tire and wheel accessories

上海迪士尼 度假区

● 世纪公园

● 南园滨江绿地

② 上海南站

#### Product Video

## Check Product List From This Exhibitor



Back to Search

Company Profile

Product List

Please enter content

0

















# You Can Leave A Message At The Bottom Of The Page



## Contact With The Exhibitor



TIRE EXPO 2021

## Contact With The Exhibitor