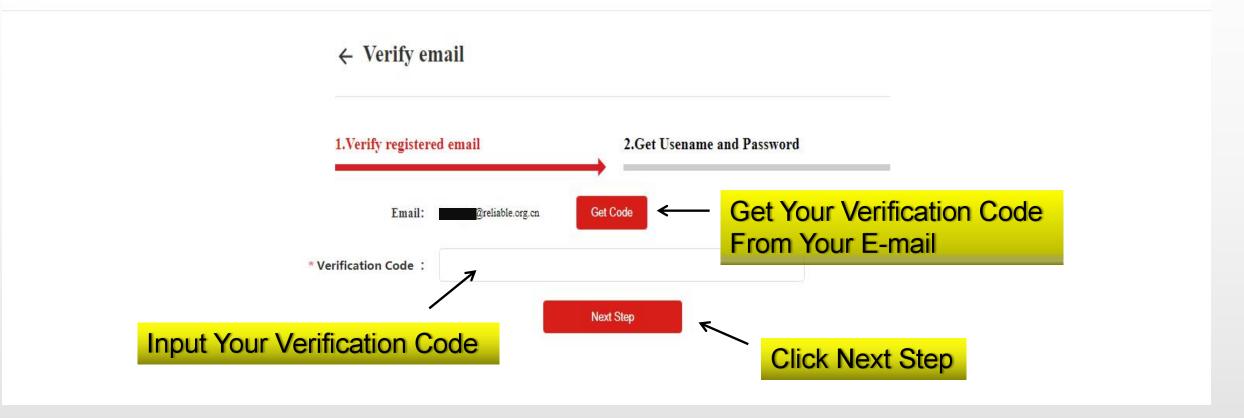

## Register In

| * Name:            |                             |  |
|--------------------|-----------------------------|--|
| * Password         | <b>Ø</b>                    |  |
| * Confirm Password | Ø                           |  |
| * Gender           | • Male Female               |  |
| * Country          | Please select a country   V |  |
| * Company Name     |                             |  |
| * Company Address  |                             |  |
| * Company Web      |                             |  |
| * Email            |                             |  |
| * Tel/Phone        |                             |  |